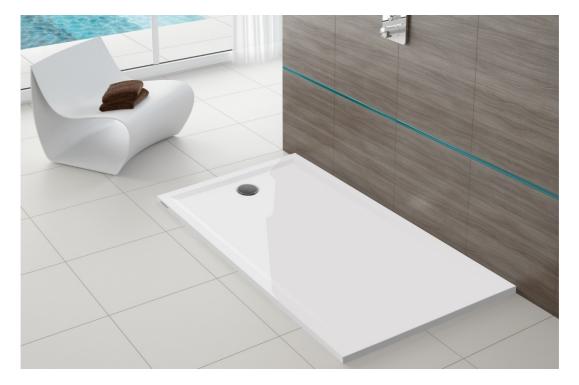

## Shower tray Muna S 900x800

MUNA S RECTANGULAR Product number: 4252xA.010

Muna / Muna S shower tray - a stylish design element for the exclusive bathroom. The Muna / Muna S shower tray is one of the highlights at HOESCH. Fans love its outstanding flexibility: the tray is available in a quadrant, semicircular, square, rectangular or, most recently, trapezoidal shape. Each shape is available in a wide range of sizes. Muna / Muna S impresses not only with its variety, but also its strong intrinsic qualities. The shower tray is made of mineral cast Solique, making it extremely robust. Measuring just 30 mm in height, it is elegantly discreet, and available with an optional non-slip surface to ensure you can stand safely in the shower (slip resistance corresponding to slip resistance grade C). • The widest range of mineral cast shower trays on the market • High degree of customisation options due to an almost unlimited selection of sizes, shapes and colours • Universal design, clean and simple • Ideal combination options with Hoesch shower enclosures • Solique's outstanding material properties • Various installation options • Accessible installation is possible • 15 mm depth, 30 mm material thickness

| Тур     | Muna S Rechteck |
|---------|-----------------|
| Length  | 900             |
| Width   | 800             |
| Height  | 30              |
| Depth   | 15              |
| Surface | Solique         |
| Colour  | White           |